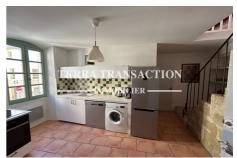

## Village house Uzès

Located in the heart of the village of SAINT QUENTIN LA POTERIE, an essential site for tourism and pottery, this real estate complex composed of a duplex apartment of 96m<sup>2</sup> on the ground including 86m<sup>2</sup> of living space, full of charm with its exposed beams, its beautiful staircase stones and its wrought iron banister, its beautiful high ceilings, a stylish fireplace, offers on the 1st level an equipped kitchen, a beautiful bright living room, a bathroom with toilet and on the upper floor, a room of 17m<sup>2</sup> with open mezzanine of 11m<sup>2</sup> for sleeping and a large bedroom of 21m<sup>2</sup> with good height under crawling. Velux window with motorized blackout shutter. Insulation under roof redone. On the ground floor, you will discover a 33m<sup>2</sup> room made up of 2 parts including a vaulted ceiling, a toilet with sink. An ideal and prime location for creating a craft activity. This room, which currently has independent access, can be connected to the main part to make it a storage space, workshop or an additional sleeping area. This property may also be suitable for a rental investment project with a guaranteed profitability of 5%. Energy consumption: 285 kw/m2/year. Greenhouse gas emissions: 9 KgCo2/m2/year Date of diagnoses 03/05/2024. Estimated annual costs between €1260 and €1740/year. Fees are the responsibility of the seller Information on the risks to which this property is exposed is available on the website www.georiques.gouv.fr