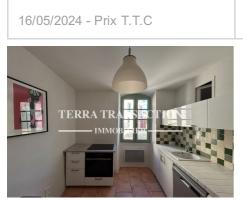

## Village house Uzès

Located in the heart of the village of SAINT QUENTIN LA POTERIE, an essential site for tourism and pottery, this real estate complex composed of a duplex apartment of 96m<sup>2</sup> on the ground including 86m<sup>2</sup> of living space, full of charm with its exposed beams, its beautiful staircase stones and its wrought iron banister, its beautiful high ceilings, a stylish fireplace, offers on the 1st level an equipped kitchen, a beautiful bright living room, a bathroom with toilet and on the upper floor, a room of 17m<sup>2</sup> with open mezzanine of 11m<sup>2</sup> for sleeping and a large bedroom of 21m<sup>2</sup> with good height under crawling. Velux window with motorized blackout shutter. Insulation under roof redone. On the ground floor, you will discover a 33m<sup>2</sup> room made up of 2 parts including a vaulted ceiling, a toilet with sink. An ideal and prime location for creating a craft activity. This room, which currently has independent access, can be connected to the main part to make it a storage space, workshop or an additional sleeping area. This property may also be suitable for a rental investment project with a guaranteed profitability of 5%. Energy consumption: 285 kw/m2/year. Greenhouse gas emissions: 9 KgCo2/m2/year Date of diagnoses 03/05/2024. Estimated annual costs between €1260 and €1740/year. Fees are the responsibility of the seller Information on the risks to which this property is exposed is available on the website www.georiques.gouv.fr