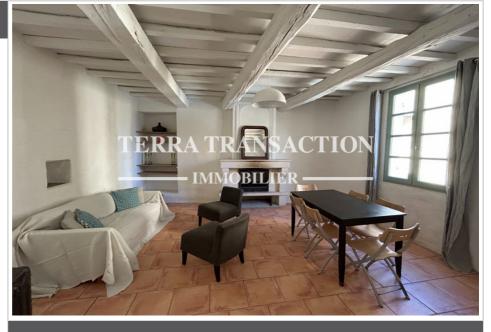

## Village house Uzès

Located in the heart of the village of SAINT QUENTIN LA POTERIE, an essential site for tourism and pottery, this real estate complex composed of a duplex apartment of 96m<sup>2</sup> on the ground including 86m<sup>2</sup> of living space, full of charm with its exposed beams, its beautiful staircase stones and its wrought iron banister, its beautiful high ceilings, a stylish fireplace, offers on the 1st level an equipped kitchen, a beautiful bright living room, a bathroom with toilet and on the upper floor, a room of 17m<sup>2</sup> with open mezzanine of 11m<sup>2</sup> for sleeping and a large bedroom of 21m<sup>2</sup> with good height under crawling. Velux window with motorized blackout shutter. Insulation under roof redone. On the ground floor, you will discover a 33m<sup>2</sup> room made up of 2 parts including a vaulted ceiling, a toilet with sink. An ideal and prime location for creating a craft activity. This room, which currently has independent access, can be connected to the main part to make it a storage space, workshop or an additional sleeping area. This property may also be suitable for a rental investment project with a guaranteed profitability of 5%. Energy consumption: 285 kw/m2/year. Greenhouse gas emissions: 9 KgCo2/m2/year Date of diagnoses 03/05/2024. Estimated annual costs between €1260 and €1740/year. Fees are the responsibility of the seller Information on the risks to which this property is exposed is available on the website www.georiques.gouv.fr