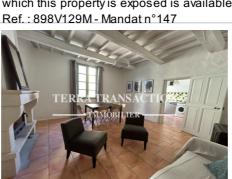

## Village house Uzès

Located in the heart of the village of SAINT QUENTIN LA POTERIE, an essential site for tourism and pottery, this real estate complex composed of a duplex apartment of 96m<sup>2</sup> on the ground including 86m<sup>2</sup> of living space, full of charm with its exposed beams, its beautiful staircase stones and its wrought iron banister, its beautiful high ceilings, a stylish fireplace, offers on the 1st level an equipped kitchen, a beautiful bright living room, a bathroom with toilet and on the upper floor, a room of 17m<sup>2</sup> with open mezzanine of 11m<sup>2</sup> for sleeping and a large bedroom of 21m<sup>2</sup> with good height under crawling. Velux window with motorized blackout shutter. Insulation under roof redone. On the ground floor, you will discover a 33m<sup>2</sup> room made up of 2 parts including a vaulted ceiling, a toilet with sink. An ideal and prime location for creating a craft activity. This room, which currently has independent access, can be connected to the main part to make it a storage space, workshop or an additional sleeping area. This property may also be suitable for a rental investment project with a guaranteed profitability of 5%. Energy consumption: 285 kw/m2/year. Greenhouse gas emissions: 9 KgCo2/m2/year Date of diagnoses 03/05/2024. Estimated annual costs between €1260 and €1740/year. Fees are the responsibility of the seller Information on the risks to which this property is exposed is available on the website www.georiques.gouv.fr